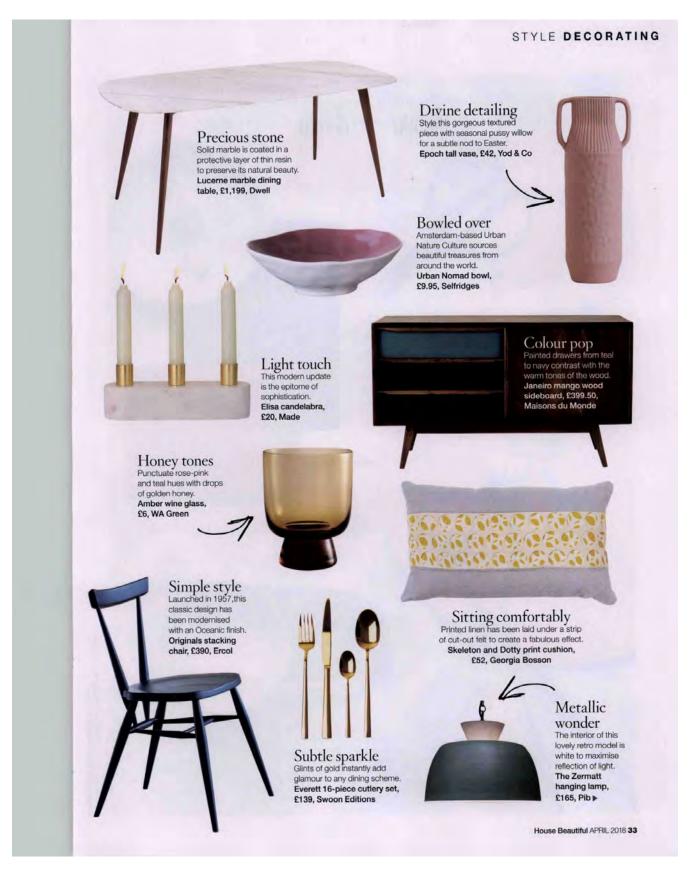

House Beautiful (Main) Source:

Edition: Country:

Sunday 1, April 2018 31,32,33,3 Date: Page:

Area: 3441 sq. cm ABC 109970 Monthly Circulation:

page rate £8,803.00, scc rate £0.00 Ad data:

020 7439 5000 Phone: PIB Home Keyword:

Edition: Country: UK

Date: Sunday 1, April 2018 Page: 31,32,33,3

Area: 3441 sq. cm Circulation: ABC 109970 Monthly

Ad data: page rate £8,803.00, scc rate £0.00

Phone: 020 7439 5000 Keyword: PIB Home

Reproduced by Gorkana under licence from the NLA (newspapers), CLA (magazines), FT (Financial Times/ft.com) or other copyright owner. No further copying (including printing of digital cuttings), digital reproduction/forwarding of the cutting is permitted except under licence from the copyright owner. All FT content is copyright The Financial Times Ltd.

Article Page 3 of 6

Edition: Country: UK

Date: Sunday 1, April 2018 Page: 31,32,33,3

Area: 3441 sq. cm
Circulation: ABC 109970 Monthly

Ad data: page rate £8,803.00, scc rate £0.00 Phone: 020 7439 5000

Phone: 020 7439 5000 Keyword: PIB Home